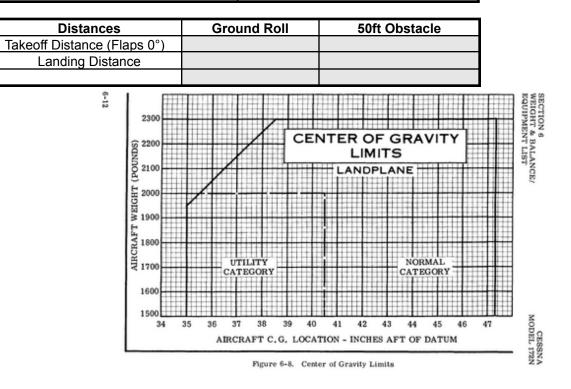

## Weight & Balance Maximum Weight: 2300 lbs

| Weight x Arm = Movement             | Weight (lbs) | Arm (in) | Movement |                             |
|-------------------------------------|--------------|----------|----------|-----------------------------|
| Basic Empty Weight & CG             | 1533         | 42.1     | 64,539.3 | Tail specific               |
| Pilot and Front Passenger           |              | 37       |          |                             |
| Rear Seat Passengers                |              | 73       |          |                             |
| Baggage 1 (120lbs max)              |              | 95       |          |                             |
| Baggage 2 (50lbs max)               |              | 123      |          | Max combined baggage 120lbs |
| Sub-Total (Zero Fuel)               |              |          |          | Ok?                         |
| Fuel max 40gal                      | x6lbs        | 47.8     |          |                             |
| Total ramp weight                   |              |          |          |                             |
| Minus fuel for<br>Start/Taxi/Run-up | x6lbs        | 47.8     |          |                             |
| Take-off Weight & CG                |              |          |          | Ok?                         |
| Fuel Burn                           |              | 47.8     |          |                             |
| Landing Weight & CG                 |              |          |          | Ok?                         |